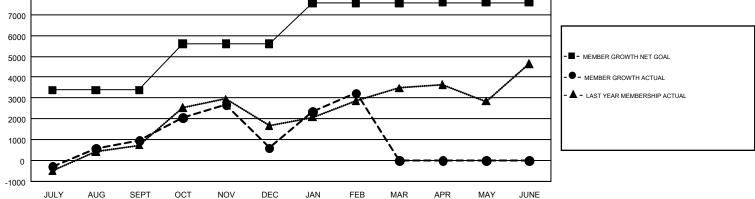

## GMT Constitutional Area 6, Group F

GMT: N S SANKAR

REPORT DOES NOT INCLUDE CLUBS IN UNDISTRICTED AREAS.

| Clubs                 |               |           |               | Members               |                           |                         |                                              |  |
|-----------------------|---------------|-----------|---------------|-----------------------|---------------------------|-------------------------|----------------------------------------------|--|
| RESULTS FOR 2017-2018 |               |           |               | RESULTS FOR 2017-2018 |                           |                         |                                              |  |
| QUARTER               | NEW CLUB GOAL | NEW CLUBS | DROPPED CLUBS | QUARTER               | MEMBER GROWTH NET<br>GOAL | MEMBER GROWTH<br>ACTUAL | DROPPED MEMBERS ACTUAL (including transfers) |  |
| JULY/AUG/SEPT         | 54            | 97        | 8             | JULY/AUG/SEPT         | 3,380                     | 5,332                   | 4,090                                        |  |
| OCT/NOV/DEC           | 39            | 31        | 76            | OCT/NOV/DEC           | 2,220                     | 3,369                   | 3,344                                        |  |
| JAN/FEB/MAR           | 33            | 14        | 23            | JAN/FEB/MAR           | 1,950                     | 5,128                   | 1,517                                        |  |
| APR/MAY/JUNE          | 16            | 0         | 0             | APR/MAY/JUNE          | 35                        | 0                       | 0                                            |  |

## GOALS AND ACTUAL NEW CLUBS CUMULATIVE

GOALS AND ACTUAL MEMBERS CUMULATIVE

| DROPPED CLUBS: 107                                         |       | 1,401 CLUBS OF 2,134 ADDED 1 OR<br>MORE NEW MEMBERS | GENDER DISTRIBUTION  MALE 68,284 (81.80%) |                 |        |
|------------------------------------------------------------|-------|-----------------------------------------------------|-------------------------------------------|-----------------|--------|
| DROPPED MEMBERS                                            |       |                                                     | FEMALE                                    | 15,193 (18.20%) |        |
| DECEASED                                                   | 188   | CHOK HEDE FOR CHIMIN ATIME                          | TOTAL FAMILY UNIT MEMBERS                 |                 | 25,772 |
| CLUB CANCELLED         2,492           OTHER         6,271 |       | CLICK HERE FOR CUMULATIVE  MEMBERSHIP DATA          | FAMILY MEMBERS PAYING HALF DUES           |                 |        |
|                                                            |       |                                                     |                                           |                 | 14,752 |
| TOTAL                                                      | 8,951 |                                                     |                                           |                 |        |

8000