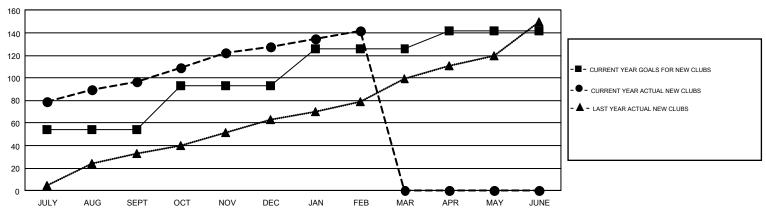

## GMT Constitutional Area 6, Group F

GMT: N S SANKAR

REPORT DOES NOT INCLUDE CLUBS IN UNDISTRICTED AREAS.

| Clubs                 |               |           |               | Members               |                           |                         |                                              |  |
|-----------------------|---------------|-----------|---------------|-----------------------|---------------------------|-------------------------|----------------------------------------------|--|
| RESULTS FOR 2017-2018 |               |           |               | RESULTS FOR 2017-2018 |                           |                         |                                              |  |
| QUARTER               | NEW CLUB GOAL | NEW CLUBS | DROPPED CLUBS | QUARTER               | MEMBER GROWTH NET<br>GOAL | MEMBER GROWTH<br>ACTUAL | DROPPED MEMBERS ACTUAL (including transfers) |  |
| JULY/AUG/SEPT         | 54            | 97        | 8             | JULY/AUG/SEPT         | 3,380                     | 5,332                   | 4,090                                        |  |
| OCT/NOV/DEC           | 39            | 31        | 76            | OCT/NOV/DEC           | 2,220                     | 3,369                   | 3,344                                        |  |
| JAN/FEB/MAR           | 33            | 14        | 23            | JAN/FEB/MAR           | 1,950                     | 5,128                   | 1,517                                        |  |
| APR/MAY/JUNE          | 16            | 0         | 0             | APR/MAY/JUNE          | 35                        | 0                       | 0                                            |  |

## GOALS AND ACTUAL NEW CLUBS CUMULATIVE

GOALS AND ACTUAL MEMBERS CUMULATIVE

| DROPPED CLUBS: 107                                         |       | 1,401 CLUBS OF 2,134 ADDED 1 OR<br>MORE NEW MEMBERS | GENDER DISTRIBUTION  MALE 68,284 (81.80%) |                 |        |
|------------------------------------------------------------|-------|-----------------------------------------------------|-------------------------------------------|-----------------|--------|
| DROPPED MEMBERS                                            |       |                                                     | FEMALE                                    | 15,193 (18.20%) |        |
| DECEASED                                                   | 188   | CHOK HEDE FOR CHIMIN ATIME                          | TOTAL FAMILY UNIT MEMBERS                 |                 | 25,772 |
| CLUB CANCELLED         2,492           OTHER         6,271 |       | CLICK HERE FOR CUMULATIVE  MEMBERSHIP DATA          | FAMILY MEMBERS PAYING HALF DUES           |                 |        |
|                                                            |       |                                                     |                                           |                 | 14,752 |
| TOTAL                                                      | 8,951 |                                                     |                                           |                 |        |